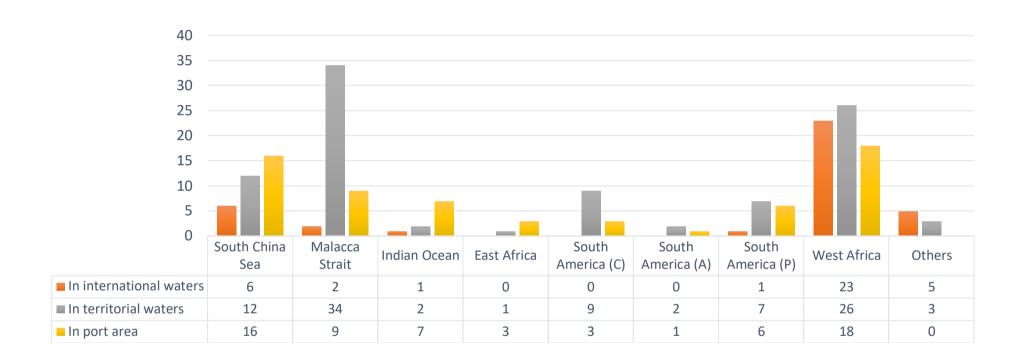

ANNEX 2
REGIONAL ANALYSIS OF REPORTS ON ACTS OF PIRACY AND ARMED ROBBERY AGAINST SHIPS DURING 2019

|                                                     | UNAL ANAL 1515  | 0          |                                     |              |             |                      |                      |                   |                   |                                         |
|-----------------------------------------------------|-----------------|------------|-------------------------------------|--------------|-------------|----------------------|----------------------|-------------------|-------------------|-----------------------------------------|
|                                                     | South China Sea | Yellow sea | Straits of Malacca<br>and Singapore | Indian Ocean | East Africa | Mediterranean<br>Sea | South America<br>(C) | South America (A) | South America (P) | West Africa                             |
| Location of incident                                |                 |            |                                     |              |             |                      |                      |                   |                   |                                         |
| In international waters                             | 6               | 1          | 2                                   | 1            | 0           | 0                    | 0                    | 0                 | 1                 | 23                                      |
| In territorial waters                               | 12              | 2          | 34                                  | 2            | 1           | 0                    | 9                    | 2                 | 7                 | 26                                      |
| In port area                                        | 16              | 0          | 9                                   | 7            | 3           | 1                    | 3                    | 1                 | 6                 | 18                                      |
| Status of ship when attacked                        |                 |            |                                     |              |             |                      |                      |                   |                   | *************************************** |
| Steaming                                            | 4               | 0          | 31                                  | 2            | 0           | 0                    | 0                    | 0                 | 3                 | 25                                      |
| At anchor                                           | 29              | 3          | 13                                  | 8            | 4           | 1                    | 12                   | 3                 | 9                 | 37                                      |
| Not stated<br>No. of persons involved in the attack | 1               | 0          | 1                                   | 0            | 0           | 0                    | 0                    | 0                 | 1                 | 5                                       |
| 1-4 persons                                         | 17              | 0          | 15                                  | 5            | 3           | 1                    | 4                    | 1                 | 6                 | 19                                      |
| 5-10 persons                                        | 4               | 0          | 14                                  | 1            | 0           | 0                    | 2                    | 1                 | 5                 | 14                                      |
| More than 10 persons                                | 1               | 0          | 1                                   | 2            | 0           | 0                    | 0                    | 0                 | 1                 | 2                                       |
| Not stated                                          | 11              | 2          | 15                                  | 1            | 1           | 0                    | 6                    | 1                 | 2                 | 26                                      |
| Consequences to the crew                            |                 |            |                                     |              |             |                      |                      |                   |                   |                                         |
| Actual violence against the crew                    | 2               | 1          | 1                                   | 0            | 0           | 0                    | 2                    | 0                 | 3                 | 20                                      |
| Threat of violence against the crew                 | 4               | 0          | 11                                  | 1            | 0           | 0                    | 3                    | 0                 | 3                 | 16                                      |
| Ship missing                                        | 0               | 0          | 0                                   | 0            | 0           | 0                    | 0                    | 0                 | 0                 | 0                                       |
| Ship hijacked                                       | 0               | 0          | 0                                   | 0            | 0           | 0                    | 0                    | 0                 | 0                 | 3                                       |
| None/not stated                                     | 24              | 0          | 25                                  | 6            | 4           | 1                    | 3                    | 2                 | 4                 | 14                                      |
| Weapons used by attackers                           |                 |            |                                     |              |             |                      |                      |                   |                   |                                         |
| Guns                                                | 3               | 0          | 1                                   | 0            | 0           | 0                    | 2                    | 0                 | 2                 | 20                                      |
| Knives                                              | 5               | 0          | 9                                   | 2            | 0           | 0                    | 2                    | 3                 | 2                 | 4                                       |
| Rocket-propelled grenades                           | 0               | 0          | 0                                   | 0            | 0           | 0                    | 0                    | 0                 | 0                 | 1                                       |
| Other                                               | 0               | 1          | 0                                   | 0            | 0           | 0                    | 1                    | 0                 | 0                 | 1                                       |
| None/not stated                                     | 23              | 2          | 32                                  | 7            | 4           | 1                    | 7                    | 0                 | 9                 | 37                                      |
| Parts of ship raided                                |                 |            |                                     |              |             |                      |                      |                   |                   |                                         |
| Master and crew accommodation                       | 1               | 0          | 0                                   | 0            | 0           | 0                    | 0                    | 0                 | 0                 | 2                                       |
| Cargo area                                          | 0               | 0          | 0                                   | 0            | 0           | 0                    | 0                    | 0                 | 0                 | 1                                       |
| Store rooms                                         | 8               | 0          | 1                                   | 0            | 1           | 0                    | 1                    | 1                 | 2                 | 3                                       |
| Engine room                                         | 3               | 0          | 9                                   | 3            | 0           | 0                    | 0                    | 0                 | 0                 | 1                                       |
| Main deck                                           | 1               | 1          | 5                                   | 1            | 0           | 0                    | 3                    | 0                 | 1                 | 5                                       |
| Not boarded                                         | 4               | 0          | 5                                   | 2            | 0           | 1                    | 1                    | 0                 | 4                 | 14                                      |
| Not stated                                          | 16              | 2          | 25                                  | 4            | 3           | 0                    | 7                    | 2                 | 7                 | 39                                      |
| Other                                               |                 |            |                                     |              |             |                      |                      |                   |                   |                                         |
| Lives lost (unit: people)                           | 0               | 0          | 0                                   | 0            | 0           | 0                    | 1                    | 0                 | 0                 | 0                                       |
| Wounded crew (unit: people)                         | 3               | 0          | 2                                   | 0            | 0           | 0                    | 1                    | 0                 | 0                 | 6                                       |
| Missing crew (unit: people)                         | 0               | 0          | 0                                   | 0            | 0           | 0                    | 0                    | 0                 | 0                 | 18                                      |
| Crew hostage (unit: people)                         | 16              | 0          | 2                                   | 0            | 0           | 0                    | 1                    | 0                 | 3                 | 133                                     |
| Assaulted (unit: people)                            | 0               | 0          | 0                                   | 0            | 0           | 0                    | 0                    | 0                 | 2                 | 1                                       |
| Ransom                                              | 0               | 0          | 0                                   | 0            | 0           | 0                    | 0                    | 0                 | 0                 | 0                                       |
| Total number of incidents per area                  | 34              | 3          | 45                                  | 10           | 4           | 1                    | 12                   | 3                 | 14                | 67                                      |
| Total number of incidents reported                  |                 |            |                                     | 193          |             |                      |                      |                   |                   |                                         |

ANNEX 3
REGIONAL ANALYSIS OF REPORTS ON ACTS OF PIRACY AND ARMED ROBBERY AGAINST SHIPS WHICH WERE REPORTED TO
HAVE BEEN ALLEGEDLY COMMITTED OR ATTEMPTED DURING 2019

\*\*\*

ANNEX 4
YEARLY STATISTICS OF INCIDENTS WHICH OCCURRED SINCE 1984 (REGIONALLY AND GLOBALLY)