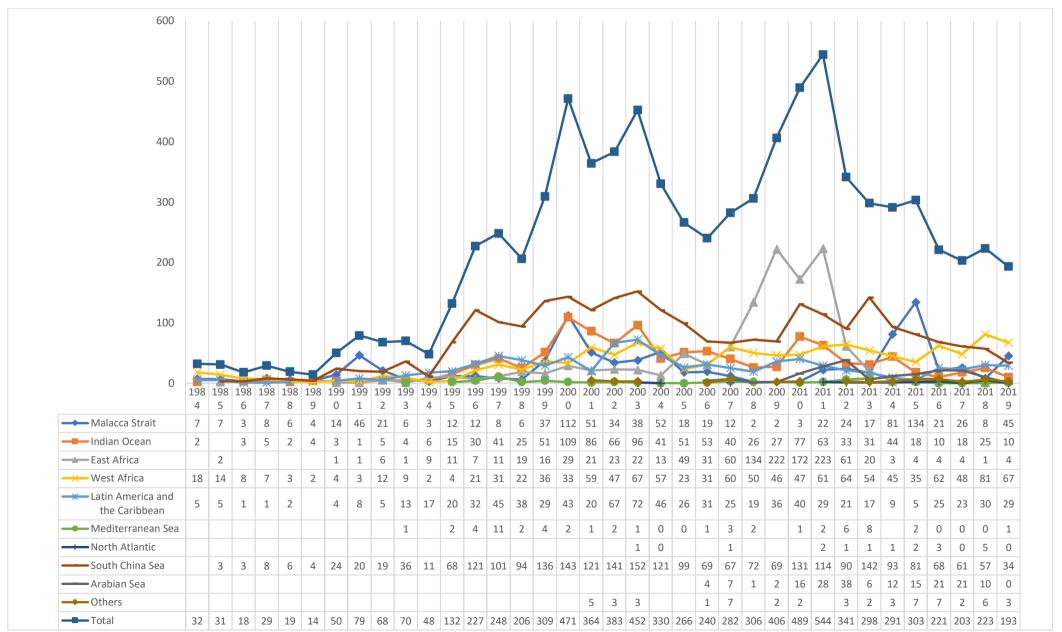

### Global and regional trends in 2019

- The number of acts of piracy and armed robbery against ships, which were reported to the Organization to have occurred or been attempted, were 193 incidents worldwide in 2019. In 2018, 223 incidents were reported. We are thus seeing a decrease of about 14% at the global level, and the lowest number of reported incidents at the global level since 1996.
- From the data referred to above, it emerges that the areas most affected by acts of piracy and armed robbery against ships in 2019 were West Africa (67 incidents), the Straits of Malacca and Singapore (45 incidents) and the South China Sea (34 incidents), followed by the South America Pacific region (14 incidents), the South America Caribbean<sup>3</sup> region (12 incidents), and the Indian Ocean (10 incidents).
- The number of incidents that took place in the Gulf of Guinea (West Africa) decreased in 2019 by 14 incidents, down from 81 incidents in 2018. However, the number of incidents involving kidnapped and missing crew in this region increased from 11 in 2018 to 20 incidents in 2019, in which 151 crew in total were reported kidnapped/missing (see annex 2). This is the highest number so far on record. The data reveals an almost equal number of incidents occurring in international waters, territorial waters and in the port areas in the region (see annex 3).
- The number of incidents of piracy and armed robbery against ships in the Straits of Malacca and Singapore increased to 45 from 8 incidents reported in 2018. About 70% of the incidents reported in 2019 were targeting a steaming ship. This is a significant percentage compared to the global average of about 34%.

- Although still the third most affected region, the number of incidents of piracy and armed robbery against ships that took place in the South China Sea has decreased by almost 50% from 2018, with 34 incidents reported to the Organization in 2019. A decreasing trend of incidents in this region is identifiable since 2013 when 142 incidents were reported. This data includes incidents that have occurred in the waters off the Philippines and Indonesia and incidents in the area of the Sulu Celebes Sea (waters between Philippines and Malaysia).
- The number of incidents of piracy and armed robbery against ships in the Latin American regions and the Caribbean region taken overall is on par with last year, with 29 reported incidents in 2019 compared with 30 in 2018. However, this total includes incidents in the Caribbean region, which are down by 5 incidents from last year to 12 reports in 2019, whereas incidents in the Latin America Pacific region are up by 6 incidents from last year to 14. In 2019, four crew members were reportedly kidnapped in three individual incidents in the Latin American and Caribbean regions.
- The data reveals that the total number of crew reported as taken hostage/kidnapped or missing in 2019 is the highest in the last five years at 173 crew members, over 87% of whom were kidnapped in West Africa, followed by the South China Sea and Latin American regions.
- The total number of incidents of piracy and armed robbery against ships reported to the Organization as having occurred or having been attempted from 1984 to the end of December 2019 has risen to 8,186.
- Information on each report of actual or attempted acts of piracy and armed robbery against ships reported to the Organization is available in the piracy and armed robbery module in GISIS, as explained in paragraph 5.
- The annexes to this document provide a breakdown of the information referred to above as follows:
  - .1 annex 1 provides a list of all acts reported to have occurred or to have been attempted in 2019 in chronological order of occurrence per each geographical area;
  - .2 annex 2 provides a regional analysis of acts reported to have been allegedly committed or attempted during 2019;
  - .3 annex 3 provides a graphical presentation by area, on an annual basis, of the acts reported to have been allegedly committed or attempted during 2019;
  - .4 annex 4 provides a graphical presentation by area, on an annual basis, of reports received between 1984 and 31 December 2019; and
  - .5 annex 5 provides a list of all acts reported to have occurred or to have been attempted in waters off the coast of Somalia in 2019 in chronological order of occurrence.

ANNEX 3
REGIONAL ANALYSIS OF REPORTS ON ACTS OF PIRACY AND ARMED ROBBERY AGAINST SHIPS WHICH WERE REPORTED TO
HAVE BEEN ALLEGEDLY COMMITTED OR ATTEMPTED DURING 2019

\*\*\*

ANNEX 4
YEARLY STATISTICS OF INCIDENTS WHICH OCCURRED SINCE 1984 (REGIONALLY AND GLOBALLY)