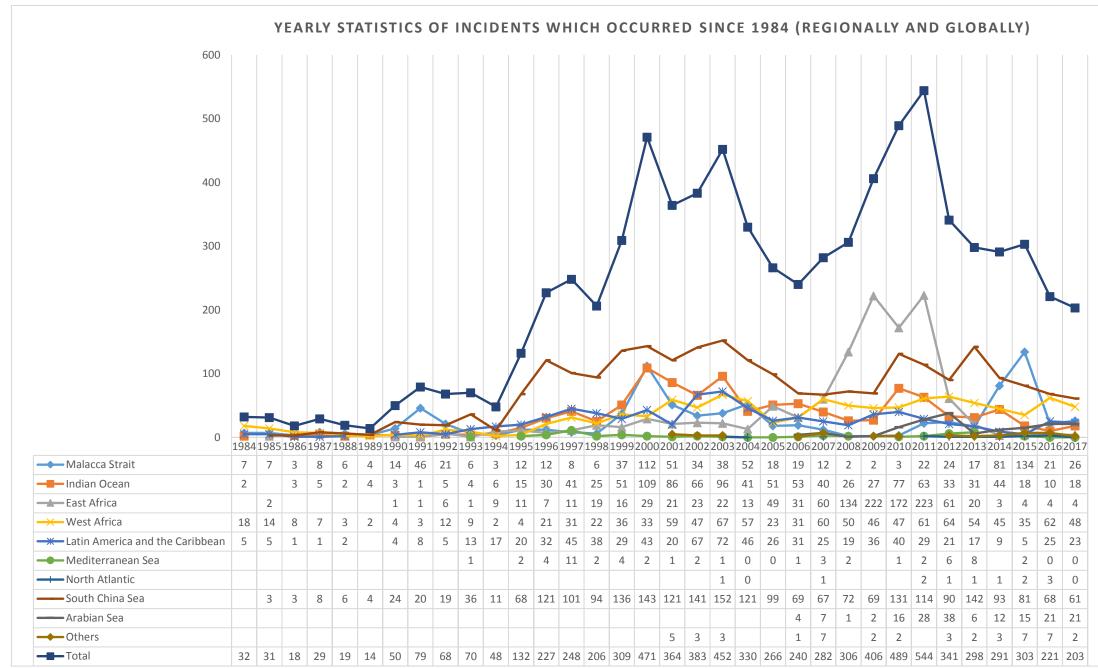

<sup>&</sup>quot;Piracy" is defined in the 1982 United Nations Convention on the Law of the Sea (UNCLOS) (article 101) as follows:

- At its sixty-sixth session in June 1996, the Committee further instructed the Secretariat to prepare, after March of every year, an annual summary of all acts of piracy and armed robbery against ships, which had occurred during the previous year and had been reported to the Organization, based on their actual date and time of occurrence.
- 3 Pursuant to this request, the annexes hereto provide information on reports of piracy and armed robbery against ships received by the Secretariat since 1984, when relevant statistics started being compiled and, in particular, those which occurred in the course of 2016 as well as a regional analysis thereof.
- 4 At its eighty-fifth session in December 2008, the Committee also instructed the Secretariat, inter alia, to include in future issues of MSC.4 circulars additional and separate annexes listing incidents occurring in waters off the coast of Somalia.
- The number of acts of piracy and armed robbery against ships, which were reported to the Organization to have occurred or been attempted, were 203 incidents worldwide in 2017. In 2016, 221 incidents were reported. We are thus seeing a small reduction of about 8% at the global level.
- From the data referred to above, it also emerges that the areas most affected by acts and attempted acts of piracy and armed robbery against ships in 2017 remained the South China Sea (61 in total), West Africa (48 in total), and the Western Indian Ocean (Arabian Sea, East Africa, and the wider Indian Ocean) with 43 in total, followed by the Straits of Malacca and Singapore (26 in total), South America Pacific and the Caribbean\* (23 in total), and Yellow Sea (two in total), with no incidents reported in the North Atlantic and Pacific Ocean or in the Mediterranean Sea in 2017. The number of incidents attributed to Somalia-based pirates (Arabian Sea) has remained constant at 21, similar to 2016. Four vessels were reported to have been successfully boarded and hijacked by Somalia pirates in 2017.
- The number of incidents that took place in the South China Sea remains high, with 61 reports made to the Organization in 2017, though a small a decrease from the 68 incidents reported in 2016. This includes incidents that have occurred in the waters off the Philippines and Indonesia and incidents in the area of the Sulu-Celebes Sea (waters between the Philippines and Malaysia). Eighty per cent of the incidents took place in territorial waters or in the port area.
- The number of incidents that took place in the Gulf of Guinea (West Africa) decreased in 2017. The 48 reports made to the Organization represent a 23% decrease from the 62 incidents reported in 2016. Fifty-two per cent of incidents in this region occurred in international waters in 2017.
- 9 The number of reported acts of piracy and armed robbery in the Straits of Malacca and Singapore has increased slightly to 26 from 21 incidents reported in 2016.
- 10. The number of reported acts of piracy and armed robbery in the South America Pacific and the Caribbean decreased slightly to 23 incidents, compared with 25 reported incidents in 2016. No incidents were reported for the Mediterranean Sea in 2017 or the North Atlantic and Pacific Ocean.

- Incidents occurring in international waters worldwide were reported to have decreased from 58 cases in 2016 to 52 cases in 2017. Furthermore, in 62 (31%) of the 203 reports received, the crews were violently attacked by groups of one to four people, while in 58 (29%) cases, the number of persons involved in the attack were between five and 10.
- The data also reveals that during the period about 137 crew members were reportedly taken hostage/kidnapped. This was a significant increase from 98 crew members reported in 2016 and the three areas affected were West Africa, the Arabian Sea, and the South China Sea. In 22 of the cases reported during 2017, the crew members suffered actual violence. Worldwide, seven ships were reportedly hijacked, as compared to three in 2016.
- The total number of incidents of piracy and armed robbery against ships reported to the Organization as having occurred or having been attempted from 1984 to the end of December 2017 has risen to 7,770.
- Information an actual or attempted acts of piracy and armed robbery against ships reported to the Organization, during 2017 have been circulated by means of monthly reports (MSC.4/Circ.246, MSC.4/Circ.247, MSC.4/Circ.248, MSC.4/Circ.249, MSC.4/Circ.250, MSC.4/Circ.251, MSC.4/Circ.252, MSC.4/Circ.253, MSC.4/Circ.254, MSC.4/Circ.255, MSC.4/Circ.256 and MSC.4/Circ.257).
- The annexes to this document provide a breakdown of the information referred to above as follows:
  - .1 annex 1 provides a list of all acts reported to have occurred or to have been attempted in 2017 in chronological order of occurrence;
  - .2 annex 2 provides a regional analysis of acts reported to have been allegedly committed or attempted during 2017;
  - .3 annex 3 provides a graphical presentation by area, on an annual basis, of the acts reported to have been allegedly committed or attempted during 2017;
  - .4 annex 4 provides a graphical presentation by area, on an annual basis, of reports received between 1984 and 31 December 2017; and
  - .5 annex 5 provides a list of all acts reported to have occurred or to have been attempted in waters off the coast of Somalia in 2017 in chronological order of occurrence.

\*\*\*

MSC.4/Circ.258 ANNEX1 Page 1

MSC.4/Circ. 246

|                               |                           |         | Page 1                  |
|-------------------------------|---------------------------|---------|-------------------------|
| Date                          | Ship Name                 | IMO No. | <b>Monthly Circular</b> |
| ARABIAN SEA                   |                           |         |                         |
| 18/02/2017                    | MMA PINNACLE              | 9696187 | MSC.4/Circ. 247         |
| 07/03/2017                    | NAME WITHHELD             |         | MSC.4/Circ. 248         |
| 14/03/2017                    | ARIS 13                   | 9012501 | MSC.4/Circ. 248         |
| 23/03/2017                    | CASAYR II - NO.30         |         | MSC.4/Circ. 248         |
| 01/04/2017                    | AL KAUSAR                 |         | MSC.4/Circ. 249         |
| 08/04/2017                    | OS 35                     | 9172399 | MSC.4/Circ. 249         |
| 14/04/2017                    | SAFE SINO                 | 9149251 | MSC.4/Circ. 249         |
| 15/04/2017                    | ALHEERA                   | 9221803 | MSC.4/Circ. 249         |
| 22/04/2017                    | COSTINA                   | 8405701 | MSC.4/Circ. 249         |
| 31/05/2017                    | MUSKIE                    | 9256638 | MSC.4/Circ. 250         |
| 01/06/2017                    | NAVIG8 PROVIDENCE         | 9737759 | MSC.4/Circ. 251         |
| 05/07/2017                    | FLAGSHIP LOTUS            | 9321184 | MSC.4/Circ. 252         |
| 18/07/2017                    | SEAWAYS ROSEMAR           | 9232620 | MSC.4/Circ. 252         |
| 05/10/2017                    | LADY SANDRA AND IRON MONG | 9172284 | MSC.4/Circ. 255         |
| 06/10/2017                    | JAG AMAR                  | 9723851 | MSC.4/Circ. 255         |
| 18/10/2017                    | PACIFIC SKY               | 9408554 | MSC.4/Circ. 255         |
| 19/10/2017                    | OCEAN PARADISE            | 9350070 | MSC.4/Circ. 255         |
| 24/10/2017                    | SAMEER                    |         | MSC.4/Circ. 255         |
| 17/11/2017                    | EVER DYNAMIC              | 9142198 | MSC.4/Circ. 256         |
| 18/11/2017                    | GALERNA III               | 9663166 | MSC.4/Circ. 256         |
| 21/11/2017                    | GREAT STAR                | 8912508 | MSC.4/Circ. 256         |
|                               |                           |         |                         |
|                               |                           |         |                         |
| <b>EAST AFRICA</b> 23/03/2017 | ZITA                      | 9760043 | MSC.4/Circ. 248         |
| 19/06/2017                    |                           | 9414280 | MSC.4/Circ. 251         |
| 02/07/2017                    | CMA CGM UTRILLO           | 9192430 | MSC.4/Circ. 252         |
| 09/08/2017                    |                           | 9296846 | MSC.4/Circ. 253         |
| 00/00/2017                    | 5 // MIX WILL             | 0200040 |                         |
|                               |                           |         |                         |
| INDIAN OCEAN                  |                           |         |                         |
|                               |                           |         |                         |

16/01/2017 NAME WITHHELD

|              |                          |                               |          | Page 2            |
|--------------|--------------------------|-------------------------------|----------|-------------------|
| D            | ate                      | Ship Name                     | IMO No.  | Monthly Circular  |
| INDIAN OCEAN | N                        |                               |          |                   |
| 16           | 6/01/2017                | SPIRIT OF BANGKOK             | 9197349  | MSC.4/Circ. 246   |
| 18           | 8/01/2017                | SANTA FIORENZA                | 9162253  | MSC.4/Circ. 246   |
| 23           | 3/01/2017                | JAYA CRYSTAL                  | 9594212  | MSC.4/Circ. 246   |
| 04           | 4/02/2017                | NAME WITHHELD                 |          | MSC.4/Circ. 247   |
| 04           | 4/02/2017                | NAME WITHHELD                 |          | MSC.4/Circ. 247   |
| 02           | 2/05/2017                | UNIQUE DEVELOPER              | 9402809  | MSC.4/Circ. 250   |
| 3.           | 1/05/2017                | UNI CHALLENGE                 | 9606546  | MSC.4/Circ. 250   |
| 1            | 1/08/2017                | SBI SOUSTA                    | 9723643  | MSC.4/Circ. 253   |
| 29           | 9/08/2017                | NAME WITHHELD                 |          | MSC.4/Circ. 253   |
| 03           | 3/09/2017                | ARETI. GR                     | 9789893  | MSC.4/Circ. 254   |
| 26           | 6/10/2017                | LINDA KOSAN                   | 9525209  | MSC.4/Circ. 255   |
| 27           | 7/10/2017                | AFRICAN SPIRIT                | 9250737  | MSC.4/Circ. 255   |
| 03           | 3/11/2017                | MARITIME RAJA & MARITIME HAWK | 9348132  | MSC.4/Circ. 256   |
| 09           | 9/11/2017                | X-PRESS YAMUNA                | 9152909  | MSC.4/Circ. 256   |
| 0.5          | 5/12/2017                | CREST GOLD 1 & CREST 258C     | 9468267  | MSC.4/Circ. 257   |
| 16           | 6/12/2017                | CREST SPARTAN 8 & CREST 252   | 9596894  | MSC.4/Circ. 257   |
| 3            | 1/12/2017                | CREST SPARTAN 8               | 9596894  | MSC.4/Circ. 257   |
|              |                          |                               |          |                   |
|              |                          |                               |          |                   |
| MALACCA STF  | <b>RAIT</b><br>5/01/2017 | GREAT SAILOR                  | 9183477  | MSC.4/Circ. 246   |
|              | 3/02/2017                | NAME WITHHELD                 | 3103411  | MSC.4/Circ. 247   |
|              |                          | MAERSK AEGEAN                 | 9636644  | MSC.4/Circ. 248   |
|              | 7/03/2017                | NAME WITHHELD                 | 3030044  | MSC.4/Circ. 248   |
|              | 9/03/2017                | NAME WITHHELD                 |          | MSC.4/Circ. 248   |
|              | 5/03/2017                | PING AN                       | 9495856  | MSC.4/Circ. 248   |
|              | 3/05/2017                | NAVE BUENA SUERTE             | 9514561  | MSC.4/Circ. 250   |
|              | 1/05/2017                | SC DALIAN                     | 9430454  | MSC.4/Circ. 250   |
|              | 4/05/2017                | NAME WITHHELD                 | J-100404 | MSC.4/Circ. 250   |
|              | 2/06/2017                | HARVESTER                     | 9777711  | MSC.4/Circ. 251   |
|              | 2/06/2017                | DUKE                          | 8200838  | MSC.4/Circ. 251   |
| 14           | Z/UU/ZU I /              | DONE                          | 0200000  | IVIOC.4/CITC. ZOT |

|           |             |                         |         | . age e          |
|-----------|-------------|-------------------------|---------|------------------|
|           | Date        | Ship Name               | IMO No. | Monthly Circular |
| MALACCA S | TRAIT       |                         |         |                  |
|           | 21/06/2017  | ARDMORE CHIPPEWA        | 9707871 | MSC.4/Circ. 251  |
|           | 21/08/2017  | STAR LILY               | 9370422 | MSC.4/Circ. 253  |
|           | 12/10/2017  | MMA CRYSTAL & ENERGY 1  | 9594212 | MSC.4/Circ. 255  |
|           | 17/10/2017  | JUTTA                   | 9730402 | MSC.4/Circ. 255  |
|           | 26/10/2017  | HR ENDEAVOUR            | 9261073 | MSC.4/Circ. 255  |
|           | 30/10/2017  | GP T2                   | 9169536 | MSC.4/Circ. 255  |
|           | 04/11/2017  | PACIFIC LIBERTY         | 9648398 | MSC.4/Circ. 256  |
|           | 18/11/2017  | ATLANTIC 8 & ATLANTIC 9 | 9500015 | MSC.4/Circ. 256  |
|           | 20/11/2017  | NORDMOSEL               | 9741877 | MSC.4/Circ. 256  |
|           | 07/12/2017  | ISLAND PERFORMER        | 9682045 | MSC.4/Circ. 257  |
|           | 08/12/2017  | FAR STRAIT              | 9344863 | MSC.4/Circ. 257  |
|           | 13/12/2017  | KORO SEA                | 9395379 | MSC.4/Circ. 257  |
|           | 13/12/2017  | NAME WITHHELD           |         | MSC.4/Circ. 257  |
|           | 28/12/2017  | FAME                    | 9287132 | MSC.4/Circ. 257  |
|           | 28/12/2017  | THUNDERBIRD             | 9497335 | MSC.4/Circ. 257  |
|           |             |                         |         |                  |
| COUTUAME  | DICA (A)    |                         |         |                  |
| SOUTH AME | 28/04/2017  | MAINPORT CEDAR          | 9659323 | MSC.4/Circ. 249  |
|           | 20,0 1,2011 |                         | 0000020 |                  |
|           |             |                         |         |                  |
| SOUTH AME | RICA (C)    |                         |         |                  |
|           | 15/01/2017  | NIJINSKY                | 9364966 | MSC.4/Circ. 246  |
|           | 24/01/2017  | NAME WITHHELD           |         | MSC.4/Circ. 246  |
|           | 01/03/2017  | ADAMAS I                | 9428683 | MSC.4/Circ. 248  |
|           | 28/03/2017  | ANGELICA SCHULTE        | 9296822 | MSC.4/Circ. 248  |
|           | 02/05/2017  | GLORY OCEAN             | 9116448 | MSC.4/Circ. 250  |
|           | 18/05/2017  | TRF MARQUETTE           | 9732785 | MSC.4/Circ. 250  |
|           | 24/05/2017  | VECTIS EAGLE            | 9594286 | MSC.4/Circ. 250  |
|           | 24/06/2017  | SELETAR SPIRIT          | 9484077 | MSC.4/Circ. 251  |
|           | 30/06/2017  | MAERSK MALAGA           | 9447768 | MSC.4/Circ. 251  |
|           | 01/09/2017  | PETION                  | 9295098 | MSC.4/Circ. 254  |