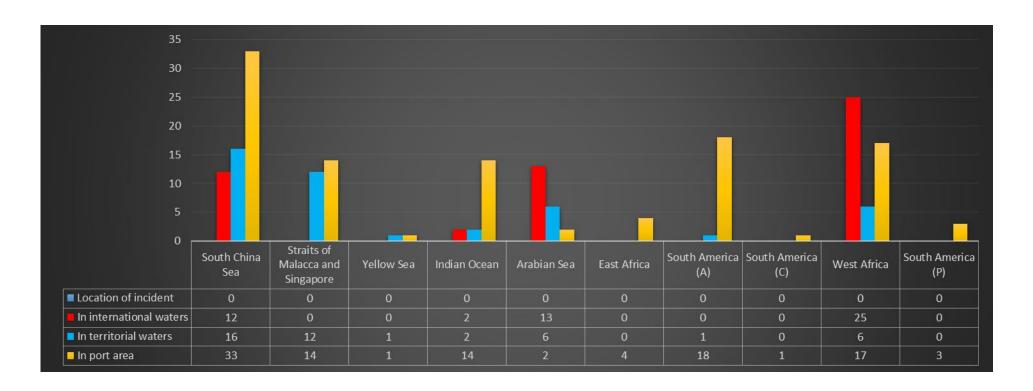

\*\*\*

ANNEX 2
REGIONAL ANALYSIS OF REPORTS ON ACTS OF PIRACY AND ARMED ROBBERY AGAINST SHIPS DURING 2017

|                                             | South China<br>Sea | Straits of<br>Malacca and<br>Singapore | Yellow Sea | Indian Ocean | Arabian Sea                             | East Africa    | South<br>America (C)                    | South<br>America (A)                    | West Africa                             | South<br>America (P)                    |
|---------------------------------------------|--------------------|----------------------------------------|------------|--------------|-----------------------------------------|----------------|-----------------------------------------|-----------------------------------------|-----------------------------------------|-----------------------------------------|
| Location of incident                        |                    |                                        |            |              |                                         |                |                                         |                                         |                                         |                                         |
| In international waters                     | 12                 | 0                                      | 0          | 2            | 13                                      | 0              | 0                                       | 0                                       | 25                                      | 0                                       |
| In territorial waters                       | 16                 | 12                                     | 1          | 2            | 6                                       | 0              | 1                                       | 0                                       | 6                                       | 0                                       |
| In port area                                | 33                 | 14                                     | 1          | 14           | 2                                       | 4              | 18                                      | 1                                       | 17                                      | 3                                       |
| Status of ship when attacked                |                    |                                        |            |              |                                         |                |                                         |                                         |                                         |                                         |
| Steaming                                    | 17                 | 11                                     | 0          | 5            | 18                                      | 0              | 0                                       | 0                                       | 27                                      | 0                                       |
| At anchor                                   | 44                 | 14                                     | 2          | 13           | 3                                       | 4              | 19                                      | 1                                       | 18                                      | 3                                       |
| Not stated                                  | 0                  | 1                                      | 0          | 0            | 0                                       | 0              | 0                                       | 0                                       | 3                                       | 0                                       |
| Number of persons involved in the attack    |                    |                                        |            |              |                                         |                |                                         |                                         |                                         |                                         |
| 1-4 persons                                 | 25                 | 12                                     | 2          | 4            | 1                                       | 3              | 6                                       | 0                                       | 8                                       | 1                                       |
| 5-10 persons                                | 14                 | 9                                      | 0          | 1            | 8                                       | 0              | 7                                       | 1                                       | 17                                      | 1                                       |
| More than 10 persons                        | 2                  | 0                                      | 0          | 0            | 1                                       | 0              | 0                                       | 0                                       | 0                                       | 0                                       |
| Not stated                                  | 19                 | 5                                      | 0          | 13           | 11                                      | 1              | 6                                       | 0                                       | 21                                      | 1                                       |
| Consequences to the crew                    |                    |                                        |            |              |                                         |                |                                         |                                         |                                         |                                         |
| Actual violence against the crew            | 3                  | 3                                      | 0          | 0            | 2                                       | 0              | 2                                       | 0                                       | 10                                      | 2                                       |
| Threat of violence against the crew         | 5                  | 5                                      | 0          | 0            | 0                                       | 0              | 0                                       | 0                                       | 1                                       | 0                                       |
| Ship missing                                | 0                  | 0                                      | 0          | 0            | 0                                       | 0              | 0                                       | 0                                       | 0                                       | 0                                       |
| Ship hijacked                               | 3                  | 0                                      | 0          | 0            | 4                                       | 0              | 0                                       | 0                                       | 0                                       | 0                                       |
| None/not stated                             | 49                 | 17                                     | 2          | 16           | 15                                      | 4              | 16                                      | 1                                       | 37                                      | 1                                       |
| Weapons used by attackers                   |                    |                                        |            |              |                                         |                |                                         |                                         |                                         |                                         |
| Guns                                        | 11                 | 1                                      | 0          | 1            | 8                                       | 0              | 3                                       | 0                                       | 12                                      | 0                                       |
| Knives                                      | 13                 | 11                                     | 0          | 4            | 1                                       | 1              | 4                                       | 0                                       | 1                                       | 1                                       |
| Rocket-propelled grenades                   | 0                  | 0                                      | 0          | 0            | 1                                       | 0              | 0                                       | 0                                       | 1                                       | 0                                       |
| Other                                       | 0                  | 2                                      | 0          | 0            | 0                                       | 0              | 0                                       | 0                                       | 0                                       | 0                                       |
| None/not stated                             | 36                 | 12                                     | 2          | 13           | 11                                      | 3              | 11                                      | 1                                       | 34                                      | 2                                       |
| Parts of ship raided                        |                    |                                        |            |              |                                         |                |                                         |                                         |                                         |                                         |
| Master and crew accommodation               | 1                  | 0                                      | 0          | 0            | 0                                       | 0              | 0                                       | 0                                       | 3                                       | 0                                       |
| Cargo area                                  | 0                  | 0                                      | 1          | 0            | 0                                       | 0              | 0                                       | 0                                       | 1                                       | 0                                       |
| Store rooms                                 | 12                 | 2                                      | 0          | 5            | 1                                       | 0              | 5                                       | 0                                       | 0                                       | 1                                       |
| Engine room                                 | 2                  | 8                                      | 0          | 1            | 0                                       | 0              | 0                                       | 0                                       | 0                                       | 0                                       |
| Main deck                                   | 37                 | 8                                      | 0          | 10           | 5                                       | 2              | 12                                      | 1                                       | 24                                      | 2                                       |
| Not boarded                                 | 7                  | 6                                      | 0          | 0            | 15                                      | 2              | 1                                       | 0                                       | 17                                      | 0                                       |
| Not stated                                  | 1                  | 2                                      | 1          | 2            | 0                                       | 0              | 1                                       | 0                                       | 3                                       | 0                                       |
| Other                                       | 000                |                                        |            |              | *************************************** | •••••••••••••• | *************************************** | *************************************** | *************************************** | *************************************** |
| Lives lost (unit: people)                   | 2                  | 0                                      | 0          | 0            | 0                                       | 0              | 0                                       | 0                                       | 0                                       | 0                                       |
| Wounded crew (unit: people)                 | 0                  | 0                                      | 0          | 0            | 0                                       | 0              | 1                                       | 0                                       | 1                                       | 0                                       |
| Missing crew (unit: people)                 | 0                  | 0                                      | 0          | 0            | 0                                       | 0              | 0                                       | 0                                       | 0                                       | 0                                       |
| Crew hostage (unit: people)                 | 40                 | 0                                      | 0          | 0            | 39                                      | 0              | 0                                       | 0                                       | 58                                      | 0                                       |
| Assaulted (unit: people)                    | 0                  | 0                                      | 0          | 0            | 0                                       | 0              | 0                                       | 0                                       | 0                                       | 0                                       |
| Ransom                                      | 0                  | 0                                      | 0          | 0            | 0                                       | 0              | 0                                       | 0                                       | 0                                       | 0                                       |
| Total number of incidents reported per area | 61                 | 26                                     | 2          | 18           | 21                                      | 4              | 19                                      | 1                                       | 48                                      | 3                                       |
| Total number of incidents reported          |                    |                                        | •          | •            | 203                                     | 3              | •                                       | •                                       |                                         | •                                       |